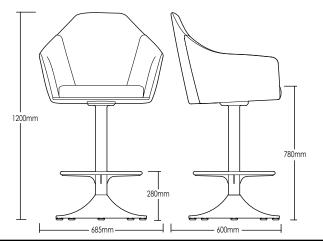

#### **DETAILS** -

- ORIGIN Made and assembled in Sydney, Australia
- WARRANTY 12 Months structural warranty excluding fair wear and tear, mishandling and vandalism
- DIMENSIONS 685 W x 600 D x 1200 H mm
- SEAT HEIGHT 780 H mm