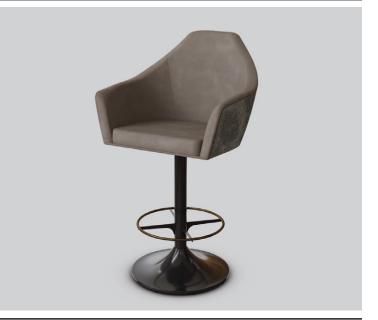

# COLLAROY SWIVEL STOOL

#### **DETAILS** -

- ORIGIN Made and assembled in Sydney, Australia
- WARRANTY 12 Months structural warranty excluding fair wear and tear, mishandling and vandalism
- DIMENSIONS 685 W x 600 D x 1200 H mm
- SEAT HEIGHT 780 H mm

### **MATERIALS** -

- **UPHOLSTERY** A variety of house fabrics and leathers are available. Material requests are able to be specified and quoted.
- AGED BRASS /Finish requests are able to bePOWDERCOATspecified and quoted.