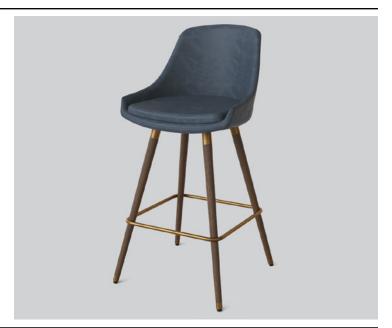

# **COLLAROY** STOOL

**DETAILS** -

ORIGIN Made and assembled in Sydney,

Australia

**WARRANTY** 12 Months structural warranty -

excluding fair wear and tear, mishandling and vandalism

**DIMENSIONS** 530 W x 550 D x 1110 H mm

SEAT HEIGHT 770 H mm

## **MATERIALS** -

**UPHOLSTERY** A variety of house fabrics and

leathers are available. Material requests are able to be specified

and quoted.

**TIMBER** American Oak. Finish requests

are able to be specified and