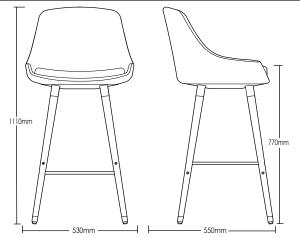

# **COLLAROY** STOOL

**DETAILS** -

ORIGIN Made and assembled in Sydney,

Australia

**WARRANTY** 12 Months structural warranty -

excluding fair wear and tear, mishandling and vandalism

**DIMENSIONS** 530 W x 550 D x 1110 H mm

SEAT HEIGHT 770 H mm