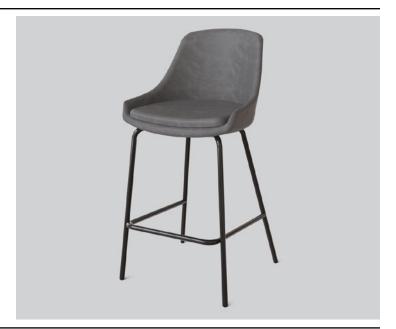

# COLLAROY STOOL

**DETAILS-**

ORIGIN Made and assembled in Sydney,

Australia

**WARRANTY** 12 Months structural warranty -

excluding fair wear and tear, mishandling and vandalism

**DIMENSIONS** 530 W x 580 D x 1110 H mm