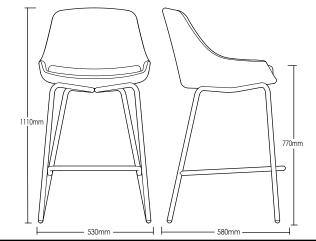

# COLLAROY STOOL

**DETAILS-**

ORIGIN Made and assembled in Sydney,

Australia

**WARRANTY** 12 Months structural warranty -

excluding fair wear and tear, mishandling and vandalism

**DIMENSIONS** 530 W x 580 D x 1110 H mm

SEAT HEIGHT 770 H mm