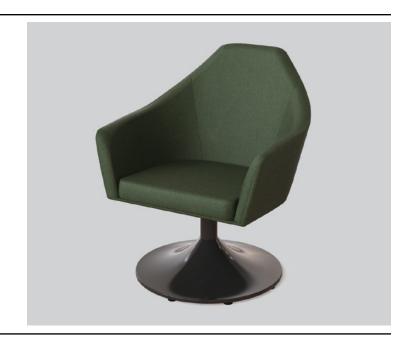

# **COLLAROY** LOUNGE

**DETAILS-**

**ORIGIN** Made and assembled in **Sydney**,

Australia

**WARRANTY** 12 Months structural warranty -

excluding fair wear and tear, mishandling and vandalism

**DIMENSIONS** 685 W x 625 D x 825 H mm