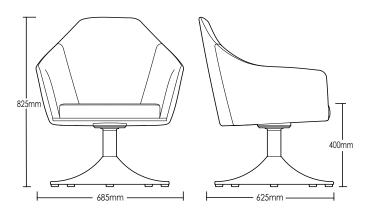

# **COLLAROY** LOUNGE

**DETAILS-**

**ORIGIN** Made and assembled in **Sydney**,

Australia

**WARRANTY** 12 Months structural warranty -

excluding fair wear and tear, mishandling and vandalism

**DIMENSIONS** 685 W x 625 D x 825 H mm

SEAT HEIGHT 400 H mm