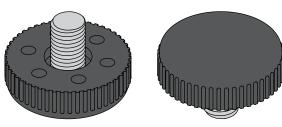

# **COLLAROY** LOUNGE

**DETAILS-**

**ORIGIN** Made and assembled in **Sydney**,

Australia

**WARRANTY** 12 Months structural warranty -

excluding fair wear and tear, mishandling and vandalism

**DIMENSIONS** 685 W x 625 D x 825 H mm

SEAT HEIGHT 400 H mm



### **MATERIALS** -

**UPHOLSTERY** A variety of house fabrics and

leathers are available. Material requests are able to be specified

and quoted.

AGED BRASS / Finish requests are able to be

**POWDERCOAT** specified and quoted.

## **CARE & MAINTENANCE -**







Also available at: https://www.contempoco.com.au/downloads

#### **FOOT GLIDE**



[ACCRA/PARIS]

# 12 12 10 10

#### **CUSTOM OPTIONS**

Please contact info@contempoco.com.au or (02 9820 6111 for enquiries.