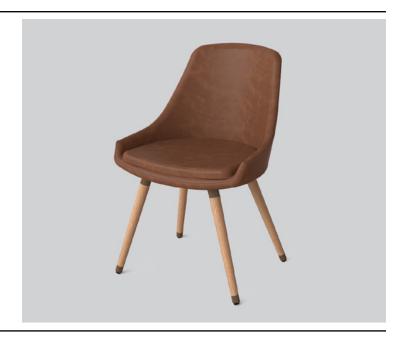

# COLLAROY CHAIR

**DETAILS-**

ORIGIN Made and assembled in Sydney,

Australia

**WARRANTY** 12 Months structural warranty -

excluding fair wear and tear, mishandling and vandalism

**DIMENSIONS** 530 W x 560 D x 820 H mm