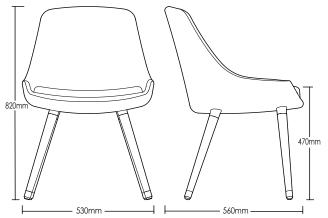

# COLLAROY CHAIR

**DETAILS-**

ORIGIN Made and assembled in Sydney,

Australia

**WARRANTY** 12 Months structural warranty -

excluding fair wear and tear, mishandling and vandalism

**DIMENSIONS** 530 W x 560 D x 820 H mm

SEAT HEIGHT 470 H mm