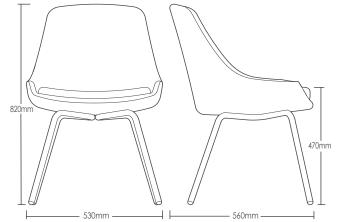

# COLLAROY CHAIR

**DETAILS-**

**ORIGIN** Made and assembled in **Sydney**,

Australia

**WARRANTY** 12 Months structural warranty -

excluding fair wear and tear, mishandling and vandalism

**DIMENSIONS** 530 W x 560 D x 820 H mm

SEAT HEIGHT 470 H mm