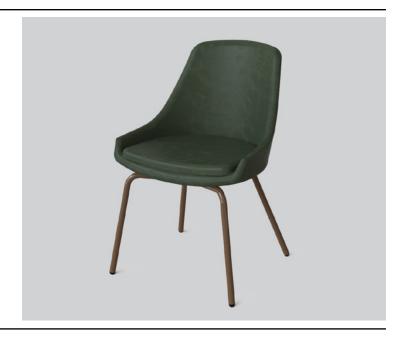

# COLLAROY CHAIR

**DETAILS-**

**ORIGIN** Made and assembled in **Sydney**,

Australia

**WARRANTY** 12 Months structural warranty -

excluding fair wear and tear, mishandling and vandalism

**DIMENSIONS** 530 W x 560 D x 820 H mm

## **MATERIALS** -

**UPHOLSTERY** A variety of house fabrics and

leathers are available. Material requests are able to be specified

and quoted.

AGED BRASS / Finish requests are able to be

**POWDERCOAT** specified and quoted.