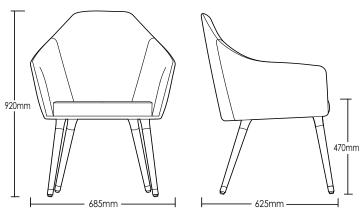

# COLLAROY ARMCHAIR

**DETAILS-**

ORIGIN Made and assembled in Sydney,

Australia

**WARRANTY** 12 Months structural warranty -

excluding fair wear and tear, mishandling and vandalism

**DIMENSIONS** 685 W x 625 D x 920 H mm

SEAT HEIGHT 470 H mm