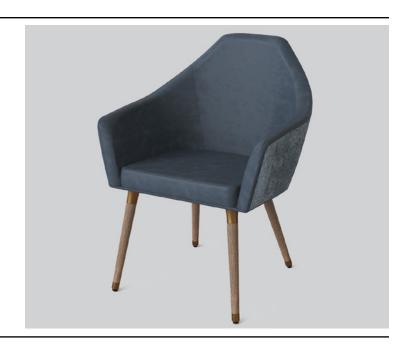

# COLLAROY ARMCHAIR

**DETAILS-**

ORIGIN Made and assembled in Sydney,

Australia

**WARRANTY** 12 Months structural warranty -

excluding fair wear and tear, mishandling and vandalism

**DIMENSIONS** 685 W x 625 D x 920 H mm