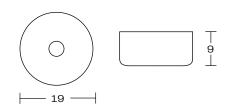

# COLLAROY ARMCHAIR

**DETAILS-**

ORIGIN Made and assembled in Sydney,

Australia

**WARRANTY** 12 Months structural warranty -

excluding fair wear and tear, mishandling and vandalism

**DIMENSIONS** 685 W x 625 D x 920 H mm

SEAT HEIGHT 470 H mm



## **MATERIALS** -

**UPHOLSTERY** A variety of house fabrics and

leathers are available. Material requests are able to be specified

and quoted.

TIMBER American Oak. Finish requests

are able to be specified and

quoted.

## **CARE & MAINTENANCE -**





Also available at: https://www.contempoco.com.au/downloads

#### **FOOT GLIDE**





## **CUSTOM OPTIONS**

Please contact info@contempoco.com.au or (02 9820 6111 for enquiries.