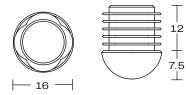

# BYRON STOOL

**DETAILS-**

ORIGIN Made and assembled in Sydney,

Australia

**WARRANTY** 12 Months structural warranty -

excluding fair wear and tear, mishandling and vandalism

**DIMENSIONS** 465 W x 490 D x 1055 H mm

SEAT HEIGHT 760 H mm



## **MATERIALS** -

**UPHOLSTERY** A variety of house fabrics and

leathers are available. Material requests are able to be specified

and quoted.

AGED BRASS / Finish requests are able to be

**POWDERCOAT** specified and quoted.

## **CARE & MAINTENANCE -**







Also available at: https://www.contempoco.com.au/downloads

#### **FOOT GLIDE**





#### **CUSTOM OPTIONS**

Please contact info@contempoco.com.au or (02 9820 6111 for enquiries.