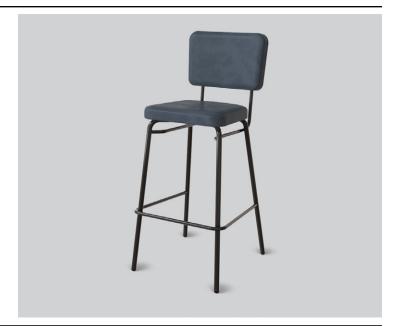

# BYRON STOOL

**DETAILS-**

ORIGIN Made and assembled in Sydney,

Australia

**WARRANTY** 12 Months structural warranty -

excluding fair wear and tear, mishandling and vandalism

**DIMENSIONS** 465 W x 490 D x 1055 H mm