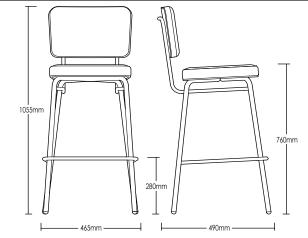

# BYRON STOOL

**DETAILS-**

ORIGIN Made and assembled in Sydney,

Australia

**WARRANTY** 12 Months structural warranty -

excluding fair wear and tear, mishandling and vandalism

**DIMENSIONS** 465 W x 490 D x 1055 H mm

SEAT HEIGHT 760 H mm