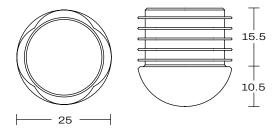

# **BYRON** LOUNGE

## **DETAILS-**

**ORIGIN** Made and assembled in **Sydney**,

Australia

**WARRANTY** 12 Months structural warranty -

excluding fair wear and tear, mishandling and vandalism

**DIMENSIONS** 855 W x 775 D x 820 H mm

**SEAT HEIGHT** 415 H mm



## **MATERIALS** -

**UPHOLSTERY** A variety of house fabrics and

leathers are available. Material requests are able to be specified

and quoted.

AGED BRASS / Finish requests are able to be

**POWDERCOAT** specified and quoted.

## **CARE & MAINTENANCE -**







Also available at: https://www.contempoco.com.au/downloads

#### **FOOT GLIDE**





#### **CUSTOM OPTIONS**

Please contact info@contempoco.com.au or (02 9820 6111 for enquiries.