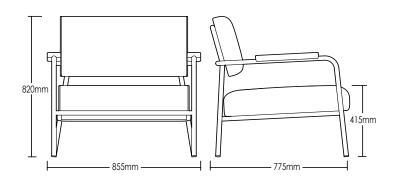

## **DETAILS-**

**ORIGIN** Made and assembled in **Sydney**,

Australia

**WARRANTY** 12 Months structural warranty -

excluding fair wear and tear, mishandling and vandalism

**DIMENSIONS** 855 W x 775 D x 820 H mm

**SEAT HEIGHT** 415 H mm