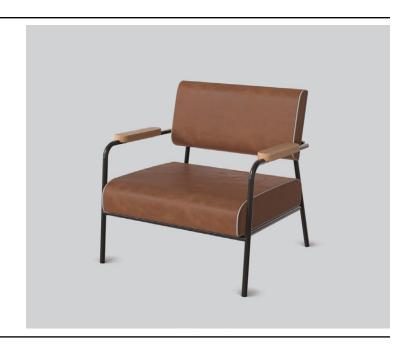

# **BYRON** LOUNGE

## **MATERIALS** -

**UPHOLSTERY** A variety of house fabrics and

leathers are available. Material requests are able to be specified

and quoted.

AGED BRASS / Finish requests are able to be

**POWDERCOAT** specified and quoted.