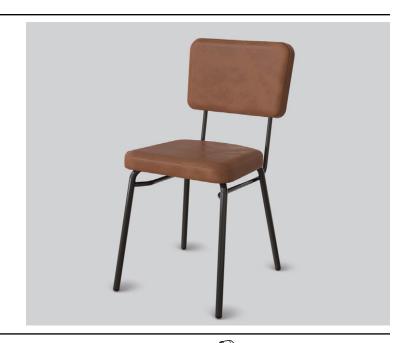

# BYRON CHAIR

**DETAILS-**

ORIGIN Made and assembled in Sydney,

Australia

**WARRANTY** 12 Months structural warranty -

excluding fair wear and tear, mishandling and vandalism

**DIMENSIONS** 405 W x 560 D x 800 H mm

## **MATERIALS** -

**UPHOLSTERY** A variety of house fabrics and

leathers are available. Material requests are able to be specified

and quoted.

AGED BRASS / Finish requests are able to be

**POWDERCOAT** specified and quoted.