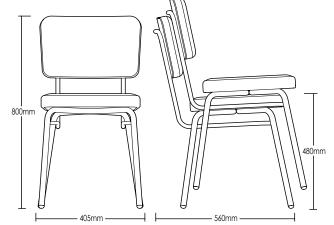

# BYRON CHAIR

**DETAILS-**

ORIGIN Made and assembled in Sydney,

Australia

**WARRANTY** 12 Months structural warranty -

excluding fair wear and tear, mishandling and vandalism

**DIMENSIONS** 405 W x 560 D x 800 H mm

SEAT HEIGHT 480 H mm