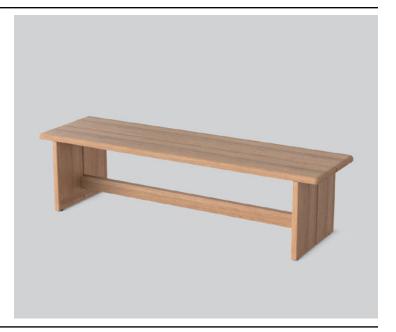

# BUNDEENA BENCH

### **MATERIALS** -

**TIMBER** American Oak. Finish requests are able to be specified and quoted.