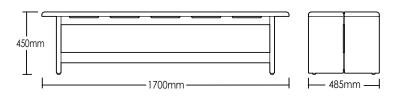

# BUNDEENA BENCH

#### **DETAILS** -

| ORIGIN   | Made and assembled in <b>Sydney</b> , <b>Australia</b>                                        |
|----------|-----------------------------------------------------------------------------------------------|
| WARRANTY | 12 Months structural warranty -<br>excluding fair wear and tear,<br>mishandling and vandalism |

- **DIMENSIONS** 1700 W x 485 D x 450 H mm
- SEAT HEIGHT 450 H mm



### **MATERIALS** -

**TIMBER** American Oak. Finish requests are able to be specified and quoted.

## **CARE & MAINTENANCE -**



Also available at: https://www.contempoco.com.au/downloads



#### **CUSTOM OPTIONS**

Please contact **info@contempoco.com.au** or **(02 9820 6111** for enquiries.