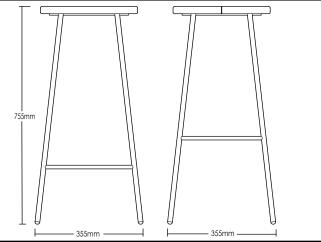

# **BULLI** STOOL

**DETAILS** -

ORIGIN Made and assembled in Sydney,

Australia

**WARRANTY** 12 Months structural warranty -

excluding fair wear and tear, mishandling and vandalism

**DIMENSIONS** 355 W x 355 D x 755 H mm

755 H mm **SEAT HEIGHT** 