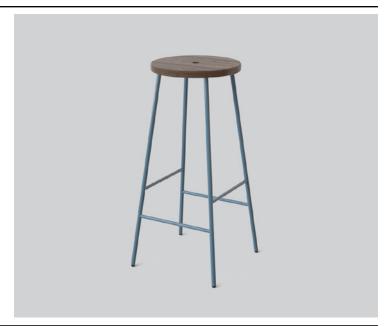

# **BULLI** STOOL

**DETAILS** -

ORIGIN Made and assembled in Sydney,

Australia

**WARRANTY** 12 Months structural warranty -

excluding fair wear and tear, mishandling and vandalism

**DIMENSIONS** 355 W x 355 D x 755 H mm