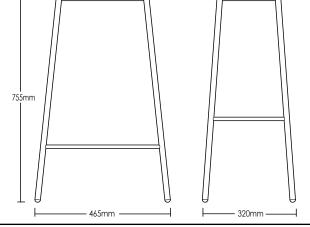

# **BULLI** STOOL

#### **DETAILS** -

| ORIGIN   | Made and assembled in <b>Sydney</b> , <b>Australia</b>                                        |
|----------|-----------------------------------------------------------------------------------------------|
| WARRANTY | 12 Months structural warranty -<br>excluding fair wear and tear,<br>mishandling and vandalism |

- **DIMENSIONS** 465 W x 320 D x 755 H mm
- SEAT HEIGHT 755 H mm



### **MATERIALS** -

**UPHOLSTERY** A variety of house fabrics and leathers are available. Material requests are able to be specified and quoted.

AGED BRASS /Finish requests are able to bePOWDERCOATspecified and quoted.

## **CARE & MAINTENANCE -**



Also available at: https://www.contempoco.com.au/downloads



#### CUSTOM OPTIONS Please contact info@contempoco.com.au or (02 9820 6111 for enquiries.