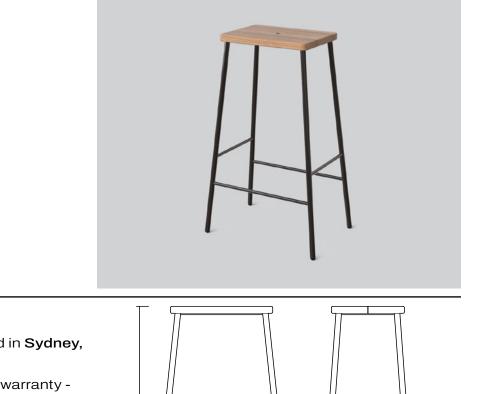

# **BULLI** STOOL

#### **DETAILS** -

| ORIGIN   | Made and assembled in <b>Sydney</b> , <b>Australia</b>                                        |
|----------|-----------------------------------------------------------------------------------------------|
| WARRANTY | 12 Months structural warranty -<br>excluding fair wear and tear,<br>mishandling and vandalism |

- **DIMENSIONS** 465 W x 320 D x 755 H mm
- SEAT HEIGHT 755 H mm