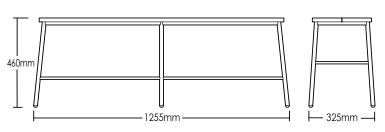

## **DETAILS** -

- ORIGIN Made and assembled in Sydney, Australia
- **WARRANTY** 12 Months structural warranty excluding fair wear and tear, mishandling and vandalism
- **DIMENSIONS** 1255 W x 325 D x 460 H mm
- SEAT HEIGHT 460 H mm