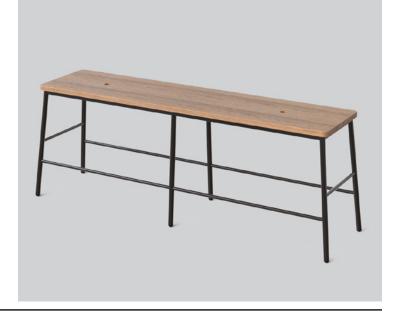

# **BULLI** BENCH

## **DETAILS** -

- ORIGIN Made and assembled in Sydney, Australia
- **WARRANTY** 12 Months structural warranty excluding fair wear and tear, mishandling and vandalism
- **DIMENSIONS** 1255 W x 325 D x 460 H mm
- SEAT HEIGHT 460 H mm