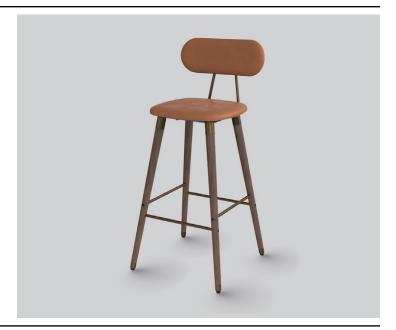

# **BROOM** STOOL

**DETAILS** -

ORIGIN Made and assembled in Sydney,

Australia

**WARRANTY** 12 Months structural warranty -

excluding fair wear and tear, mishandling and vandalism

**DIMENSIONS** 440 W x 440 D x 920 - 1020 H mm