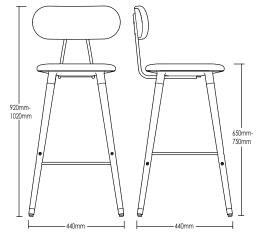

# **BROOM** STOOL

**DETAILS** -

ORIGIN Made and assembled in Sydney,

Australia

**WARRANTY** 12 Months structural warranty -

excluding fair wear and tear, mishandling and vandalism

**DIMENSIONS** 440 W x 440 D x 920 - 1020 H mm

SEAT HEIGHT 650 - 750 H mm