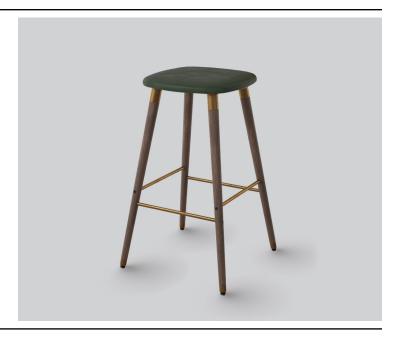

# **BROOM** STOOL

**DETAILS** -

**ORIGIN** Made and assembled in **Sydney**,

Australia

**WARRANTY** 12 Months structural warranty -

excluding fair wear and tear, mishandling and vandalism

**DIMENSIONS** 440 W x 440 D x 650 - 750 H mm

## **MATERIALS** -

**UPHOLSTERY** A variety of house fabrics and

leathers are available. Material requests are able to be specified

and quoted.

**TIMBER** American Oak. Finish requests

are able to be specified and

quoted.