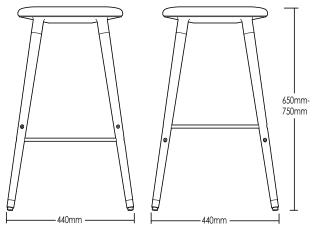

# **BROOM** STOOL

**DETAILS** -

**ORIGIN** Made and assembled in **Sydney**,

Australia

**WARRANTY** 12 Months structural warranty -

excluding fair wear and tear, mishandling and vandalism

**DIMENSIONS** 440 W x 440 D x 650 - 750 H mm

SEAT HEIGHT 650 - 750 H mm