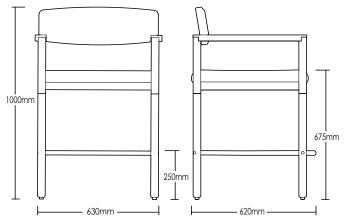

# **BRONTE** STOOL

**DETAILS-**

ORIGIN Made and assembled in Sydney,

Australia

**WARRANTY** 12 Months structural warranty -

excluding fair wear and tear, mishandling and vandalism

**DIMENSIONS** 630 W x 620 D x 1000 H mm

SEAT HEIGHT 675 H mm