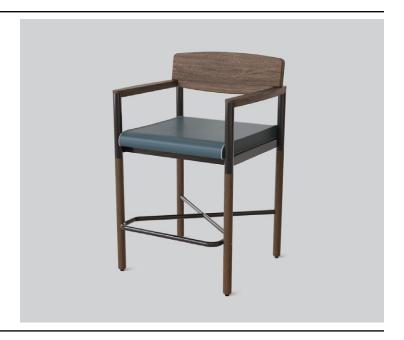

# **BRONTE** STOOL

**DETAILS-**

ORIGIN Made and assembled in Sydney,

Australia

**WARRANTY** 12 Months structural warranty -

excluding fair wear and tear, mishandling and vandalism

**DIMENSIONS** 630 W x 620 D x 1000 H mm

TIMBER American Oak. Finish requests

are able to be specified and

quoted.