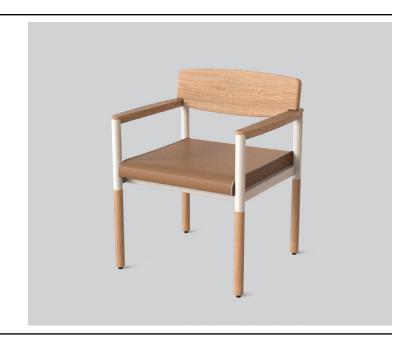

# **BRONTE**CHAIR

**DETAILS-**

ORIGIN Made and assembled in Sydney,

Australia

**WARRANTY** 12 Months structural warranty -

excluding fair wear and tear, mishandling and vandalism

**DIMENSIONS** 630 W x 580 D x 800 H mm

## **MATERIALS** -

**UPHOLSTERY** A variety of house fabrics and

leathers are available. Material requests are able to be specified

and quoted.

**POWDERCOAT** Finish requests are able to be

specified and quoted.

TIMBER American Oak. Finish requests

are able to be specified and

quoted.