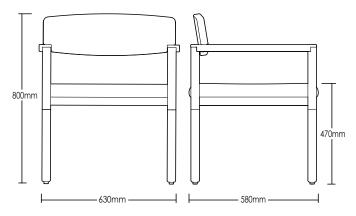

# **BRONTE**CHAIR

**DETAILS-**

ORIGIN Made and assembled in Sydney,

Australia

**WARRANTY** 12 Months structural warranty -

excluding fair wear and tear, mishandling and vandalism

**DIMENSIONS** 630 W x 580 D x 800 H mm

SEAT HEIGHT 470 H mm