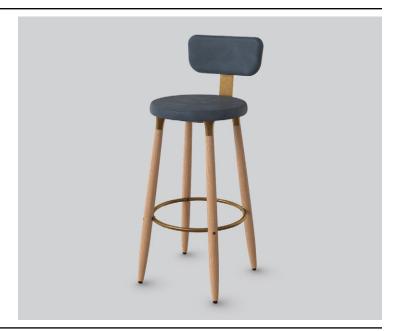

# BEROWRA STOOL

**DETAILS-**

ORIGIN Made and assembled in Sydney,

Australia

**WARRANTY** 12 Months structural warranty -

excluding fair wear and tear, mishandling and vandalism

**DIMENSIONS** 360 W x 360 D x 920 - 1020 H mm

## **MATERIALS** -

**UPHOLSTERY** A variety of house fabrics and

leathers are available. Material requests are able to be specified

and quoted.

**TIMBER** American Oak. Finish requests

are able to be specified and