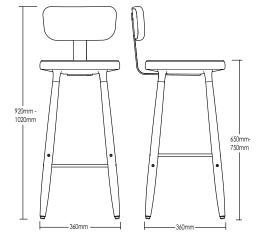

# BEROWRA STOOL

**DETAILS-**

ORIGIN Made and assembled in Sydney,

Australia

**WARRANTY** 12 Months structural warranty -

excluding fair wear and tear, mishandling and vandalism

**DIMENSIONS** 360 W x 360 D x 920 - 1020 H mm

SEAT HEIGHT 650 - 750 H mm