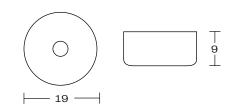

# BEROWRA STOOL

**DETAILS-**

ORIGIN Made and assembled in Sydney,

Australia

**WARRANTY** 12 Months structural warranty -

excluding fair wear and tear, mishandling and vandalism

**DIMENSIONS** 360 W x 360 D x 920 - 1020 H mm

SEAT HEIGHT 650 - 750 H mm



## **MATERIALS** -

**UPHOLSTERY** A variety of house fabrics and

leathers are available. Material requests are able to be specified

and quoted.

**TIMBER** American Oak. Finish requests

are able to be specified and

quoted.

## **CARE & MAINTENANCE -**





Also available at: https://www.contempoco.com.au/downloads

#### **FOOT GLIDE**





## **CUSTOM OPTIONS**

Please contact info@contempoco.com.au or (02 9820 6111 for enquiries.