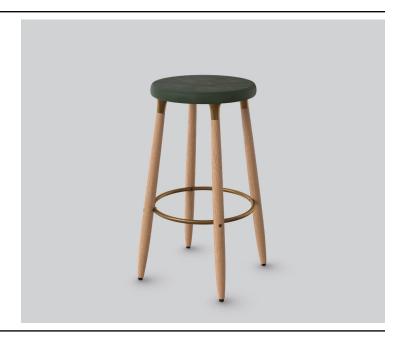

# BEROWRA STOOL

**DETAILS-**

ORIGIN Made and assembled in Sydney,

Australia

**WARRANTY** 12 Months structural warranty -

excluding fair wear and tear, mishandling and vandalism

**DIMENSIONS** 360 W x 360 D x 650 - 750 H mm

## **MATERIALS** -

**UPHOLSTERY** A variety of house fabrics and

leathers are available. Material requests are able to be specified

and quoted.

**TIMBER** American Oak. Finish requests

are able to be specified and

quoted.