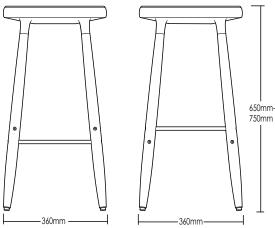

# BEROWRA STOOL

**DETAILS-**

ORIGIN Made and assembled in Sydney,

Australia

**WARRANTY** 12 Months structural warranty -

excluding fair wear and tear, mishandling and vandalism

**DIMENSIONS** 360 W x 360 D x 650 - 750 H mm

SEAT HEIGHT 650 - 750 H mm