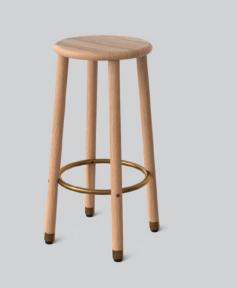

# BENNELONG STOOL

### **MATERIALS** -

- **TIMBER** American Oak. Finish requests are able to be specified and quoted.
- AGED BRASS /Finish requests are able to bePOWDERCOATspecified and quoted.