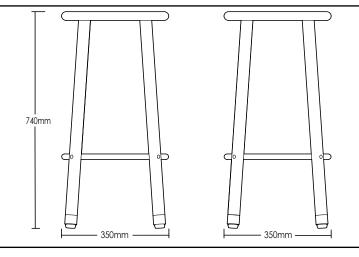

### **DETAILS** -

| ORIGIN     | Made and assembled in <b>Sydney,</b><br>Australia                                             |
|------------|-----------------------------------------------------------------------------------------------|
| WARRANTY   | 12 Months structural warranty -<br>excluding fair wear and tear,<br>mishandling and vandalism |
| DIMENSIONS | 350 W x 350 D x 740 H mm                                                                      |

SEAT HEIGHT 740 H mm