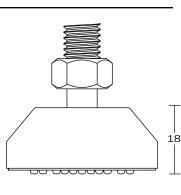

## BENNELONG

### **BENCH**

**DETAILS-**

**ORIGIN** 

Made and assembled in Sydney,

Australia

WARRANTY 12 Months structural warranty -

excluding fair wear and tear, mishandling and vandalism

**DIMENSIONS** 1800 W x 400 D x 520 H mm

**SEAT HEIGHT** 520 H mm



# 

#### **MATERIALS** -

**UPHOLSTERY** A variety of house fabrics and

leathers are available. Material requests are able to be specified

and quoted.

POWDERCOAT Finish requests are able to be

specified and quoted.

TIMBER American Oak. Finish requests

are able to be specified and

quoted.

#### **CARE & MAINTENANCE -**







Also available at: https://www.contempoco.com.au/downloads

#### **FOOT GLIDE**







#### **CUSTOM OPTIONS**

Please contact info@contempoco.com.au or (02 9820 6111 for enquiries.