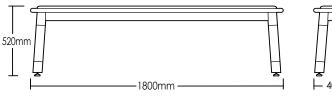

### **BENCH**

**DETAILS-**

**ORIGIN** 

Made and assembled in Sydney,

Australia

WARRANTY 12 Months structural warranty -

excluding fair wear and tear, mishandling and vandalism

**DIMENSIONS** 1800 W x 400 D x 520 H mm

**SEAT HEIGHT** 520 H mm