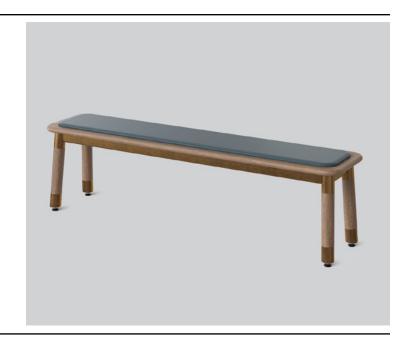

## BENNELONG

### **BENCH**

**DETAILS-**

**ORIGIN** 

Made and assembled in Sydney,

Australia

WARRANTY 12 Months structural warranty -

excluding fair wear and tear, mishandling and vandalism

**DIMENSIONS** 1800 W x 400 D x 520 H mm

#### **MATERIALS** -

**UPHOLSTERY** A variety of house fabrics and

leathers are available. Material requests are able to be specified

and quoted.

POWDERCOAT Finish requests are able to be

specified and quoted.

TIMBER American Oak. Finish requests

are able to be specified and

quoted.