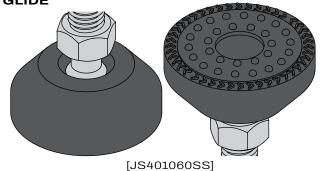

## BENNELONG

### **BENCH**

**DETAILS-**

**ORIGIN** 

Made and assembled in Sydney,

Australia

WARRANTY 12 Months structural warranty -

excluding fair wear and tear, mishandling and vandalism

**DIMENSIONS** 1800 W x 400 D x 520 H mm

**SEAT HEIGHT** 520 H mm



# 

#### **MATERIALS** -

**UPHOLSTERY** A variety of house fabrics and

leathers are available. Material requests are able to be specified

and quoted.

POWDERCOAT Finish requests are able to be

specified and quoted.

TIMBER American Oak. Finish requests

are able to be specified and

quoted.

#### **CARE & MAINTENANCE -**







Also available at: https://www.contempoco.com.au/downloads

#### **FOOT GLIDE**







#### **CUSTOM OPTIONS**

Please contact info@contempoco.com.au or (02 9820 6111 for enquiries.