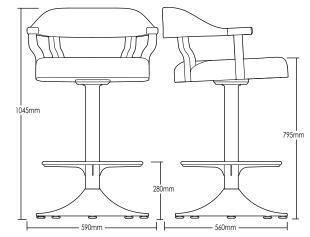

# **BEAUMONT** SWIVEL STOOL

**DETAILS-**

**ORIGIN** Made and assembled in **Sydney**,

Australia

**WARRANTY** 12 Months structural warranty -

excluding fair wear and tear, mishandling and vandalism

**DIMENSIONS** 590 W x 560 D x 1045 H mm

SEAT HEIGHT 795 H mm