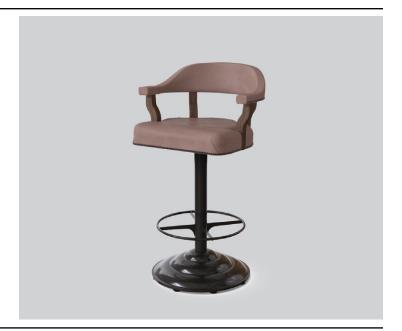

# **BEAUMONT** SWIVEL STOOL

**DETAILS-**

**ORIGIN** Made and assembled in **Sydney**,

Australia

**WARRANTY** 12 Months structural warranty -

excluding fair wear and tear, mishandling and vandalism

**DIMENSIONS** 590 W x 560 D x 1045 H mm