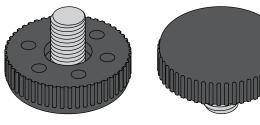

# **BEAUMONT** SWIVEL STOOL

**DETAILS-**

**ORIGIN** Made and assembled in **Sydney**,

Australia

**WARRANTY** 12 Months structural warranty -

excluding fair wear and tear, mishandling and vandalism

**DIMENSIONS** 590 W x 560 D x 1045 H mm

SEAT HEIGHT 795 H mm



### **MATERIALS** -

**UPHOLSTERY** A variety of house fabrics and

leathers are available. Material requests are able to be specified

and quoted.

AGED BRASS / Finish requests are able to be

**POWDERCOAT** specified and quoted.

## **CARE & MAINTENANCE -**







Also available at: https://www.contempoco.com.au/downloads

#### **FOOT GLIDE**



[ACCRA/PARIS]

# 12 12 10 10

#### **CUSTOM OPTIONS**

Please contact info@contempoco.com.au or (02 9820 6111 for enquiries.