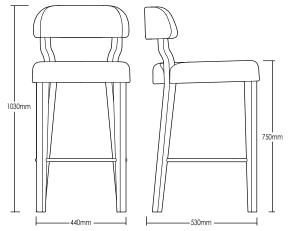

# **BEAUMONT** STOOL

**DETAILS-**

ORIGIN Made and assembled in Sydney,

Australia

**WARRANTY** 12 Months structural warranty -

excluding fair wear and tear, mishandling and vandalism

**DIMENSIONS** 440 W x 530 D x 1030 H mm

SEAT HEIGHT 750 H mm