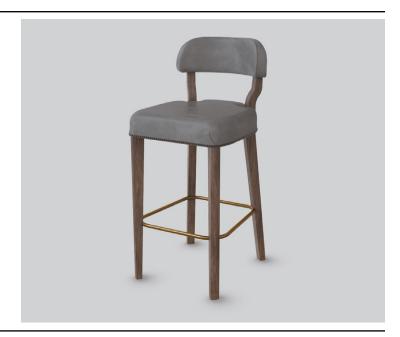

# **BEAUMONT** STOOL

**DETAILS-**

ORIGIN Made and assembled in Sydney,

Australia

**WARRANTY** 12 Months structural warranty -

excluding fair wear and tear, mishandling and vandalism

**DIMENSIONS** 440 W x 530 D x 1030 H mm

## **MATERIALS** -

**UPHOLSTERY** A variety of house fabrics and

leathers are available. Material requests are able to be specified

and quoted.

TIMBER American Oak. Finish requests

are able to be specified and

quoted.