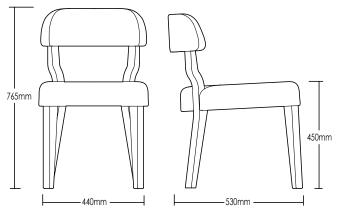

# **BEAUMONT**CHAIR

**DETAILS-**

ORIGIN Made and assembled in Sydney,

Australia

**WARRANTY** 12 Months structural warranty -

excluding fair wear and tear, mishandling and vandalism

**DIMENSIONS** 440 W x 530 D x 765 H mm

SEAT HEIGHT 450 H mm