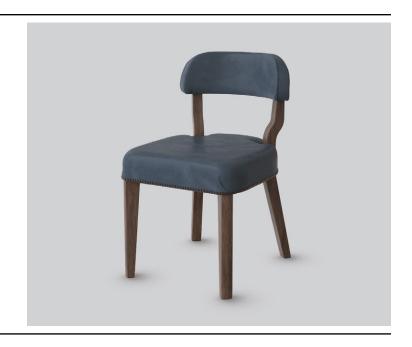

# **BEAUMONT**CHAIR

**DETAILS-**

ORIGIN Made and assembled in Sydney,

Australia

**WARRANTY** 12 Months structural warranty -

excluding fair wear and tear, mishandling and vandalism

**DIMENSIONS** 440 W x 530 D x 765 H mm