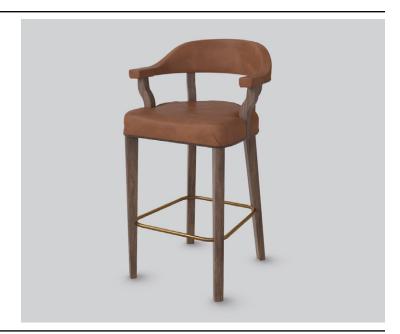

# BEAUMONT ARMSTOOL

**DETAILS-**

ORIGIN Made and assembled in Sydney,

Australia

**WARRANTY** 12 Months structural warranty -

excluding fair wear and tear, mishandling and vandalism

**DIMENSIONS** 590 W x 545 D x 1025 H mm

SEAT HEIGHT 745 H mm

#### **MATERIALS** -

**UPHOLSTERY** A variety of house fabrics and

leathers are available. Material requests are able to be specified

and quoted.

TIMBER American Oak. Finish requests

are able to be specified and