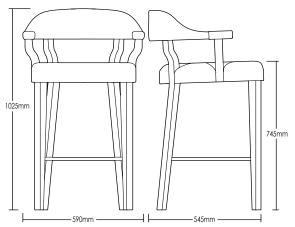

# BEAUMONT ARMSTOOL

**DETAILS-**

ORIGIN Made and assembled in Sydney,

Australia

**WARRANTY** 12 Months structural warranty -

excluding fair wear and tear, mishandling and vandalism

**DIMENSIONS** 590 W x 545 D x 1025 H mm

SEAT HEIGHT 745 H mm