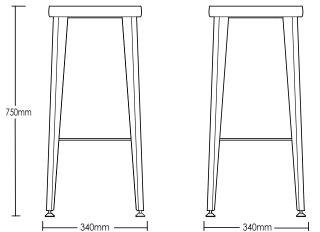

# AVALON STOOL

**DETAILS** -

**ORIGIN** Made and assembled in **Sydney**,

Australia

**WARRANTY** 12 Months structural warranty -

excluding fair wear and tear, mishandling and vandalism

**DIMENSIONS** 340 W x 340 D x 750 H mm

SEAT HEIGHT 750 H mm