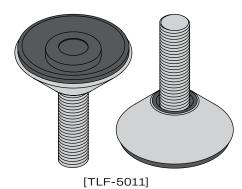

# AVALON STOOL

**DETAILS** -

**ORIGIN** Made and assembled in **Sydney**,

Australia

**WARRANTY** 12 Months structural warranty -

excluding fair wear and tear, mishandling and vandalism

**DIMENSIONS** 340 W x 340 D x 750 H mm

SEAT HEIGHT 750 H mm



## **MATERIALS** -

**UPHOLSTERY** A variety of house fabrics and

leathers are available. Material requests are able to be specified

and quoted.

AGED BRASS / Finish requests are able to be

**POWDERCOAT** specified and quoted.

## **CARE & MAINTENANCE -**







Also available at: https://www.contempoco.com.au/downloads

#### **FOOT GLIDE**





#### **CUSTOM OPTIONS**

Please contact info@contempoco.com.au or (02 9820 6111 for enquiries.