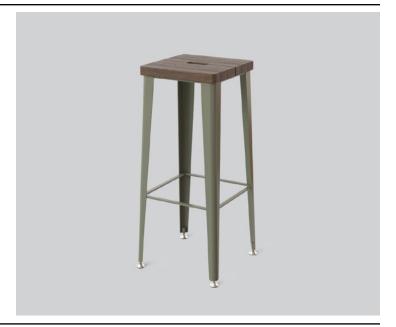

# AVALON STOOL

**DETAILS** -

**ORIGIN** Made and assembled in **Sydney**,

Australia

**WARRANTY** 12 Months structural warranty -

excluding fair wear and tear, mishandling and vandalism

**DIMENSIONS** 340 W x 340 D x 750 H mm