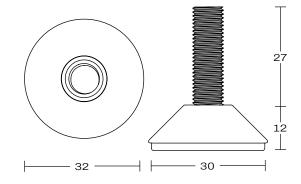

# AVALON STOOL

**DETAILS** -

**ORIGIN** Made and assembled in **Sydney**,

Australia

**WARRANTY** 12 Months structural warranty -

excluding fair wear and tear, mishandling and vandalism

**DIMENSIONS** 340 W x 340 D x 750 H mm

SEAT HEIGHT 750 H mm



## **MATERIALS** -

**UPHOLSTERY** A variety of house fabrics and

leathers are available. Material requests are able to be specified

and quoted.

AGED BRASS / Finish requests are able to be

**POWDERCOAT** specified and quoted.

## **CARE & MAINTENANCE -**







Also available at: https://www.contempoco.com.au/downloads

#### **FOOT GLIDE**





#### **CUSTOM OPTIONS**

Please contact info@contempoco.com.au or (02 9820 6111 for enquiries.