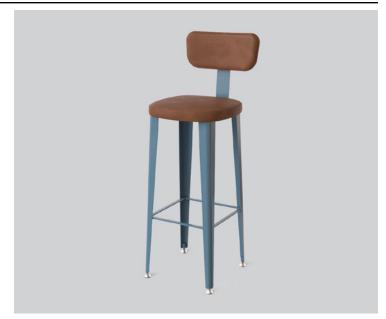

# AVALON STOOL

**DETAILS-**

**ORIGIN** Made and assembled in **Sydney**,

Australia

**WARRANTY** 12 Months structural warranty -

excluding fair wear and tear, mishandling and vandalism

**DIMENSIONS** 360 W x 445 D x 1030 H mm

SEAT HEIGHT 750 H mm

## **MATERIALS** -

**UPHOLSTERY** A variety of house fabrics and

leathers are available. Material requests are able to be specified

and quoted.

AGED BRASS / Finish requests are able to be

**POWDERCOAT** specified and quoted.