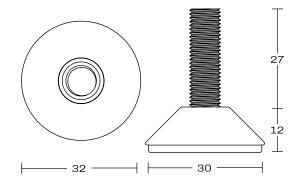

# AVALON STOOL

**DETAILS-**

**ORIGIN** Made and assembled in **Sydney**,

Australia

**WARRANTY** 12 Months structural warranty -

excluding fair wear and tear, mishandling and vandalism

**DIMENSIONS** 360 W x 445 D x 1030 H mm

SEAT HEIGHT 750 H mm



## **MATERIALS** -

**UPHOLSTERY** A variety of house fabrics and

leathers are available. Material requests are able to be specified

and quoted.

AGED BRASS / Finish requests are able to be

**POWDERCOAT** specified and quoted.

## **CARE & MAINTENANCE -**







Also available at: https://www.contempoco.com.au/downloads

#### **FOOT GLIDE**





### **CUSTOM OPTIONS**

Please contact info@contempoco.com.au or (02 9820 6111 for enquiries.