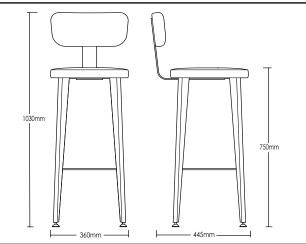

# AVALON STOOL

**DETAILS-**

**ORIGIN** Made and assembled in **Sydney**,

Australia

**WARRANTY** 12 Months structural warranty -

excluding fair wear and tear, mishandling and vandalism

**DIMENSIONS** 360 W x 445 D x 1030 H mm

SEAT HEIGHT 750 H mm