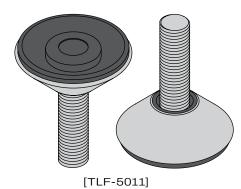

# AVALON STOOL

**DETAILS-**

**ORIGIN** Made and assembled in **Sydney**,

Australia

**WARRANTY** 12 Months structural warranty -

excluding fair wear and tear, mishandling and vandalism

**DIMENSIONS** 360 W x 445 D x 1030 H mm

SEAT HEIGHT 750 H mm



## **MATERIALS** -

**UPHOLSTERY** A variety of house fabrics and

leathers are available. Material requests are able to be specified

and quoted.

AGED BRASS / Finish requests are able to be

**POWDERCOAT** specified and quoted.

## **CARE & MAINTENANCE -**







Also available at: https://www.contempoco.com.au/downloads

#### **FOOT GLIDE**





### **CUSTOM OPTIONS**

Please contact info@contempoco.com.au or (02 9820 6111 for enquiries.