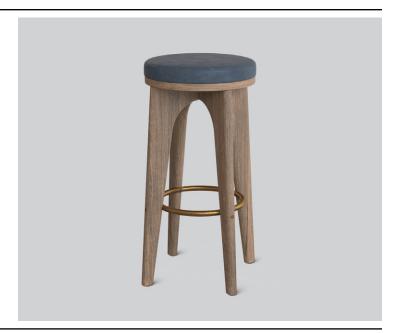

# ARCHER STOOL

**DETAILS-**

ORIGIN Made and assembled in Sydney,

Australia

**WARRANTY** 12 Months structural warranty -

excluding fair wear and tear, mishandling and vandalism

**DIMENSIONS** 460 W x 460 D x 770 H mm

SEAT HEIGHT 770 H mm

#### **MATERIALS** -

**UPHOLSTERY** A variety of house fabrics and

leathers are available. Material requests are able to be specified

and quoted.

TIMBER American Oak. Finish requests

are able to be specified and

quoted.