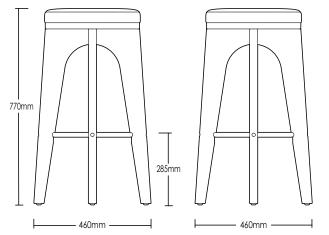

# ARCHER STOOL

**DETAILS-**

ORIGIN Made and assembled in Sydney,

Australia

**WARRANTY** 12 Months structural warranty -

excluding fair wear and tear, mishandling and vandalism

**DIMENSIONS** 460 W x 460 D x 770 H mm

SEAT HEIGHT 770 H mm