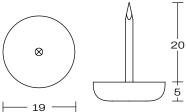

# ARCHER STOOL

### **DETAILS** -

| ORIGIN   | Made and assembled in <b>Sydney</b> , <b>Australia</b>                                        |
|----------|-----------------------------------------------------------------------------------------------|
| WARRANTY | 12 Months structural warranty -<br>excluding fair wear and tear,<br>mishandling and vandalism |

- **DIMENSIONS** 440 W x 440 D x 470 H mm
- SEAT HEIGHT 470 H mm



### **MATERIALS** -

- **UPHOLSTERY** A variety of house fabrics and leathers are available. Material requests are able to be specified and quoted.
- **TIMBER** American Oak. Finish requests are able to be specified and quoted.

## **CARE & MAINTENANCE -**



Also available at: https://www.contempoco.com.au/downloads

# FOOT GLIDE



### **CUSTOM OPTIONS**

Please contact info@contempoco.com.au or (02 9820 6111 for enquiries.