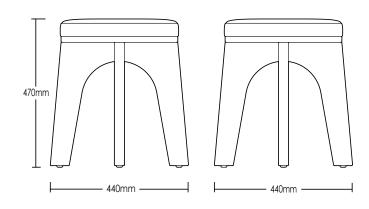

# ARCHER STOOL

### **DETAILS** -

| ORIGIN   | Made and assembled in <b>Sydney</b> , <b>Australia</b>                                        |
|----------|-----------------------------------------------------------------------------------------------|
| WARRANTY | 12 Months structural warranty -<br>excluding fair wear and tear,<br>mishandling and vandalism |

- **DIMENSIONS** 440 W x 440 D x 470 H mm
- SEAT HEIGHT 470 H mm



### **MATERIALS** -

- **UPHOLSTERY** A variety of house fabrics and leathers are available. Material requests are able to be specified and quoted.
- **TIMBER** American Oak. Finish requests are able to be specified and quoted.

## **CARE & MAINTENANCE -**



Also available at: https://www.contempoco.com.au/downloads

# FOOT GLIDE



### **CUSTOM OPTIONS**

Please contact info@contempoco.com.au or (02 9820 6111 for enquiries.