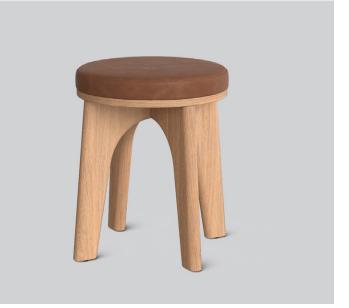

# ARCHER STOOL

### **MATERIALS** -

- **UPHOLSTERY** A variety of house fabrics and leathers are available. Material requests are able to be specified and quoted.
- **TIMBER** American Oak. Finish requests are able to be specified and quoted.