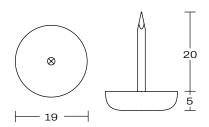

# ALLAWAH TUB STOOL

**DETAILS-**

ORIGIN Made and assembled in Sydney,

Australia

**WARRANTY** 12 Months structural warranty -

excluding fair wear and tear, mishandling and vandalism

**DIMENSIONS** 480 W x 545 D x 1070 H mm

SEAT HEIGHT 780 H mm



## **MATERIALS** -

**UPHOLSTERY** A variety of house fabrics and

leathers are available. Material requests are able to be specified

and quoted.

TIMBER American Oak. Finish requests

are able to be specified and

quoted.

# **CARE & MAINTENANCE -**





Also available at: https://www.contempoco.com.au/downloads

#### **FOOT GLIDE**





## **CUSTOM OPTIONS**

Please contact info@contempoco.com.au or (02 9820 6111 for enquiries.