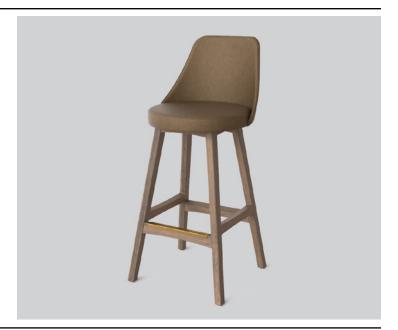

# ALLAWAH TUB STOOL

**DETAILS-**

ORIGIN Made and assembled in Sydney,

Australia

**WARRANTY** 12 Months structural warranty -

excluding fair wear and tear, mishandling and vandalism

**DIMENSIONS** 480 W x 545 D x 1070 H mm