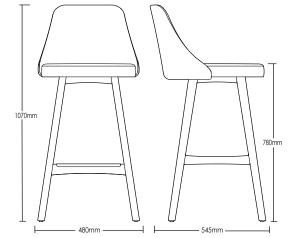

# ALLAWAH TUB STOOL

**DETAILS-**

ORIGIN Made and assembled in Sydney,

Australia

**WARRANTY** 12 Months structural warranty -

excluding fair wear and tear, mishandling and vandalism

**DIMENSIONS** 480 W x 545 D x 1070 H mm

SEAT HEIGHT 780 H mm