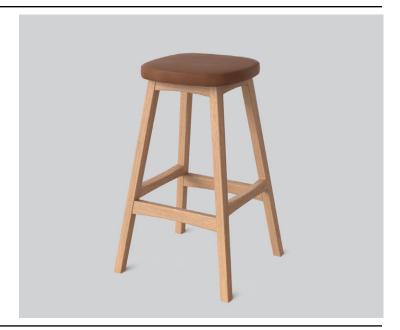

# ALLAWAH STOOL

**DETAILS** -

ORIGIN Made and assembled in Sydney,

Australia

**WARRANTY** 12 Months structural warranty -

excluding fair wear and tear, mishandling and vandalism

**DIMENSIONS** 480 W x 480 D x 775 H mm

## **MATERIALS** -

**UPHOLSTERY** A variety of house fabrics and

leathers are available. Material requests are able to be specified

and quoted.

**TIMBER** American Oak. Finish requests

are able to be specified and