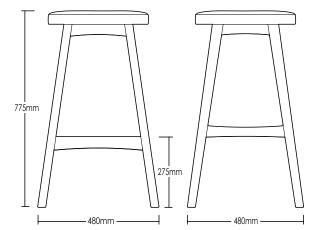

# ALLAWAH STOOL

**DETAILS** -

ORIGIN Made and assembled in Sydney,

Australia

**WARRANTY** 12 Months structural warranty -

excluding fair wear and tear, mishandling and vandalism

**DIMENSIONS** 480 W x 480 D x 775 H mm

SEAT HEIGHT 775 H mm