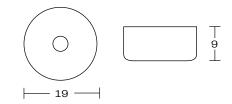

# ALLAWAH STOOL

**DETAILS** -

ORIGIN Made and assembled in Sydney,

Australia

**WARRANTY** 12 Months structural warranty -

excluding fair wear and tear, mishandling and vandalism

**DIMENSIONS** 480 W x 480 D x 775 H mm

SEAT HEIGHT 775 H mm



## **MATERIALS** -

**UPHOLSTERY** A variety of house fabrics and

leathers are available. Material requests are able to be specified

and quoted.

**TIMBER** American Oak. Finish requests

are able to be specified and

quoted.

## **CARE & MAINTENANCE -**





Also available at: https://www.contempoco.com.au/downloads

#### **FOOT GLIDE**





## **CUSTOM OPTIONS**

Please contact info@contempoco.com.au or (02 9820 6111 for enquiries.