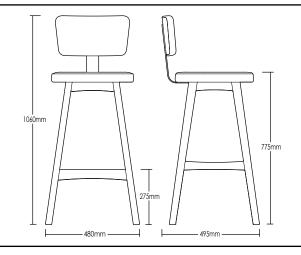

- excluding fair wear and tear, mishandling and vandalism
- **DIMENSIONS** 480 W x 495 D x 1060 H mm
- SEAT HEIGHT 775 H mm