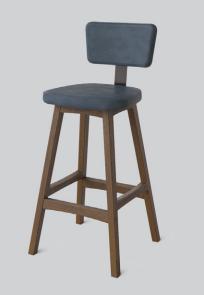

# ALLAWAH STOOL

### **MATERIALS** -

- **UPHOLSTERY** A variety of house fabrics and leathers are available. Material requests are able to be specified and quoted.
- **TIMBER** American Oak. Finish requests are able to be specified and quoted.