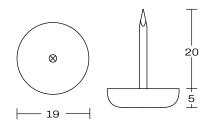

# **ALLAWAH**CHAIR

**DETAILS-**

**ORIGIN** Made and assembled in **Sydney**,

Australia

**WARRANTY** 12 Months structural warranty -

excluding fair wear and tear, mishandling and vandalism

**DIMENSIONS** 510 W x 545 D x 800 H mm

SEAT HEIGHT 450 H mm



## **MATERIALS** -

**UPHOLSTERY** A variety of house fabrics and

leathers are available. Material requests are able to be specified

and quoted.

TIMBER American Oak. Finish requests

are able to be specified and

quoted.

## **CARE & MAINTENANCE -**





Also available at: https://www.contempoco.com.au/downloads

#### **FOOT GLIDE**





#### **CUSTOM OPTIONS**

Please contact info@contempoco.com.au or (02 9820 6111 for enquiries.