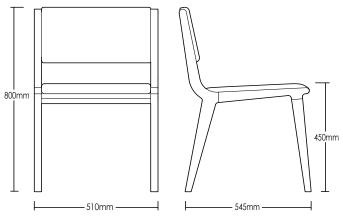

# **ALLAWAH**CHAIR

**DETAILS-**

**ORIGIN** Made and assembled in **Sydney**,

Australia

**WARRANTY** 12 Months structural warranty -

excluding fair wear and tear, mishandling and vandalism

**DIMENSIONS** 510 W x 545 D x 800 H mm

SEAT HEIGHT 450 H mm