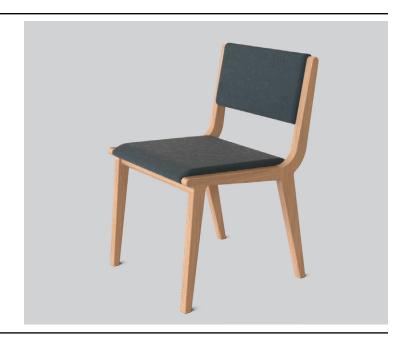

# **ALLAWAH**CHAIR

**DETAILS-**

**ORIGIN** Made and assembled in **Sydney**,

Australia

**WARRANTY** 12 Months structural warranty -

excluding fair wear and tear, mishandling and vandalism

**DIMENSIONS** 510 W x 545 D x 800 H mm