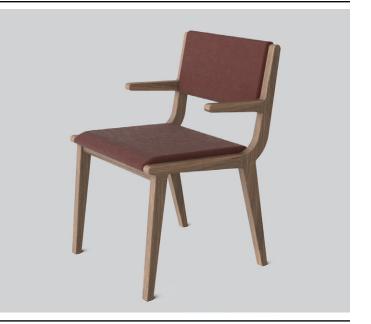

# ALLAWAH ARMCHAIR

### **MATERIALS** -

- **UPHOLSTERY** A variety of house fabrics and leathers are available. Material requests are able to be specified and quoted.
- **TIMBER** American Oak. Finish requests are able to be specified and quoted.