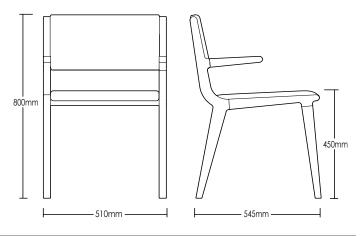

#### **DETAILS** -

| ORIGIN      | Made and assembled in <b>Sydney</b> ,<br>Australia                                            |
|-------------|-----------------------------------------------------------------------------------------------|
| WARRANTY    | 12 Months structural warranty -<br>excluding fair wear and tear,<br>mishandling and vandalism |
| DIMENSIONS  | 510 W x 545 D x 800 H mm                                                                      |
| SEAT HEIGHT | 450 H mm                                                                                      |