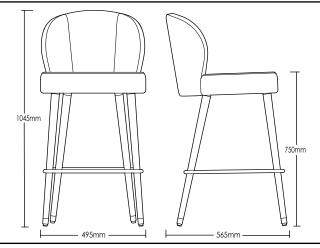

### **DETAILS** -

- ORIGIN Made and assembled in Sydney, Australia
- **WARRANTY** 12 Months structural warranty excluding fair wear and tear, mishandling and vandalism
- **DIMENSIONS** 495 W x 565 D x 1045 H mm
- SEAT HEIGHT 750 H mm