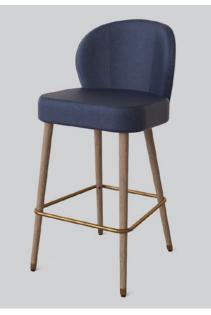

# ALBURY STOOL

### **DETAILS** -

- ORIGIN Made and assembled in Sydney, Australia
- **WARRANTY** 12 Months structural warranty excluding fair wear and tear, mishandling and vandalism
- **DIMENSIONS** 495 W x 565 D x 1045 H mm
- SEAT HEIGHT 750 H mm

#### **MATERIALS** -

- **UPHOLSTERY** A variety of house fabrics and leathers are available. Material requests are able to be specified and quoted.
- **TIMBER** American Oak. Finish requests are able to be specified and quoted.