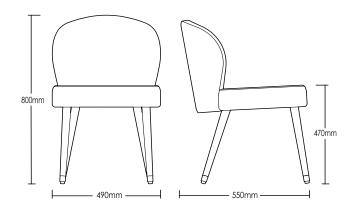

# ALBURY CHAIR

**DETAILS-**

**ORIGIN** Made and assembled in **Sydney**,

Australia

**WARRANTY** 12 Months structural warranty -

excluding fair wear and tear, mishandling and vandalism

**DIMENSIONS** 490 W x 550 D x 800 H mm

SEAT HEIGHT 470 H mm