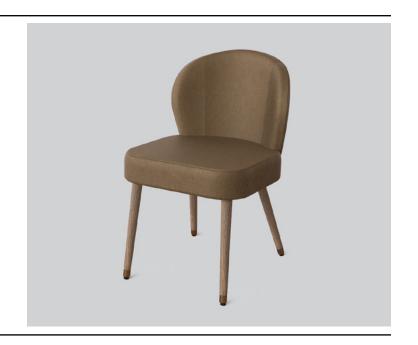

# ALBURY CHAIR

**DETAILS-**

**ORIGIN** Made and assembled in **Sydney**,

Australia

**WARRANTY** 12 Months structural warranty -

excluding fair wear and tear, mishandling and vandalism

**DIMENSIONS** 490 W x 550 D x 800 H mm