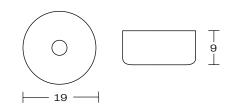

# ALBURY CHAIR

**DETAILS-**

**ORIGIN** Made and assembled in **Sydney**,

Australia

**WARRANTY** 12 Months structural warranty -

excluding fair wear and tear, mishandling and vandalism

**DIMENSIONS** 490 W x 550 D x 800 H mm

SEAT HEIGHT 470 H mm



## **MATERIALS** -

**UPHOLSTERY** A variety of house fabrics and

leathers are available. Material requests are able to be specified

and quoted.

**TIMBER** American Oak. Finish requests

are able to be specified and

quoted.

## **CARE & MAINTENANCE -**





Also available at: https://www.contempoco.com.au/downloads

#### **FOOT GLIDE**





## **CUSTOM OPTIONS**

Please contact info@contempoco.com.au or (02 9820 6111 for enquiries.