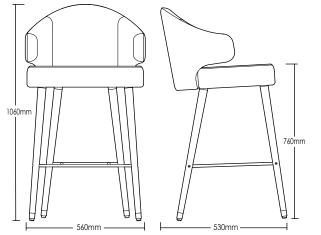

# ALBURY ARMSTOOL

**DETAILS-**

ORIGIN Made and assembled in Sydney,

Australia

**WARRANTY** 12 Months structural warranty -

excluding fair wear and tear, mishandling and vandalism

**DIMENSIONS** 560 W x 530 D x 1060 H mm

SEAT HEIGHT 760 H mm