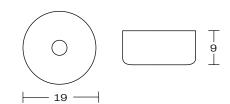

# ALBURY ARMSTOOL

**DETAILS-**

ORIGIN Made and assembled in Sydney,

Australia

**WARRANTY** 12 Months structural warranty -

excluding fair wear and tear, mishandling and vandalism

**DIMENSIONS** 560 W x 530 D x 1060 H mm

SEAT HEIGHT 760 H mm



## **MATERIALS** -

**UPHOLSTERY** A variety of house fabrics and

leathers are available. Material requests are able to be specified

and quoted.

**TIMBER** American Oak. Finish requests

are able to be specified and

quoted.

## **CARE & MAINTENANCE -**





Also available at: https://www.contempoco.com.au/downloads

#### **FOOT GLIDE**





## **CUSTOM OPTIONS**

Please contact info@contempoco.com.au or (02 9820 6111 for enquiries.