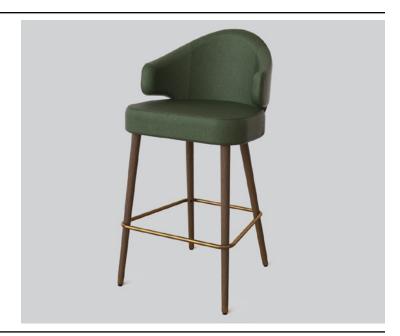

# ALBURY ARMSTOOL

**DETAILS-**

ORIGIN Made and assembled in Sydney,

Australia

**WARRANTY** 12 Months structural warranty -

excluding fair wear and tear, mishandling and vandalism

**DIMENSIONS** 560 W x 530 D x 1060 H mm