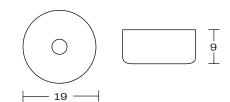

# **ALBURY** ARMCHAIR

**DETAILS-**

ORIGIN Made and assembled in Sydney,

Australia

**WARRANTY** 12 Months structural warranty -

excluding fair wear and tear, mishandling and vandalism

**DIMENSIONS** 570 W x 600 D x 800 H mm

SEAT HEIGHT 470 H mm



## **MATERIALS** -

**UPHOLSTERY** A variety of house fabrics and

leathers are available. Material requests are able to be specified

and quoted.

TIMBER American Oak. Finish requests

are able to be specified and

quoted.

## **CARE & MAINTENANCE -**





Also available at: https://www.contempoco.com.au/downloads

#### **FOOT GLIDE**





## **CUSTOM OPTIONS**

Please contact info@contempoco.com.au or (02 9820 6111 for enquiries.