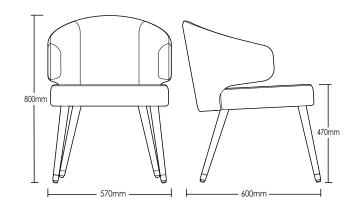

# **ALBURY** ARMCHAIR

**DETAILS-**

ORIGIN Made and assembled in Sydney,

Australia

**WARRANTY** 12 Months structural warranty -

excluding fair wear and tear, mishandling and vandalism

**DIMENSIONS** 570 W x 600 D x 800 H mm

SEAT HEIGHT 470 H mm