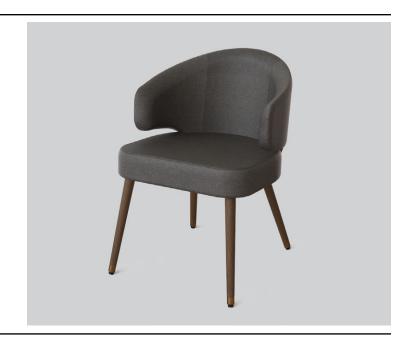

# **ALBURY** ARMCHAIR

**DETAILS-**

ORIGIN Made and assembled in Sydney,

Australia

**WARRANTY** 12 Months structural warranty -

excluding fair wear and tear, mishandling and vandalism

**DIMENSIONS** 570 W x 600 D x 800 H mm